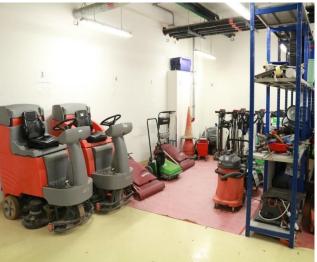

### 4Q LIST OF EQUIPMENTS

| Material Description                              | Qty nos | Capacity | Make / Model      | Make                       |
|---------------------------------------------------|---------|----------|-------------------|----------------------------|
|                                                   |         |          |                   |                            |
| MULTIPORPOSE MACHINE - SINGLE DISC                |         |          | NUMATIC           | Floor Cleaning             |
| FLOOR BUFFING MACHINE                             |         |          | NUMATIC           | Floor Buffing              |
| DRY VACCUM CLEANER SMALL BLUE COLOR               |         |          | NUMATIC           | Vacuum Cleaning            |
| WET & DRY VACCUM CLEANER - HEAVY DUTY BLUE COLOUR |         |          | NUMATIC           | Vacuum Cleaning<br>Wet/Dry |
| HEAVY DUTY BLOWER                                 |         |          | Tacony            | Blower                     |
| Scaffolding                                       |         |          | Locally Available | High raise cleaning        |
|                                                   |         |          |                   |                            |
|                                                   |         |          |                   |                            |