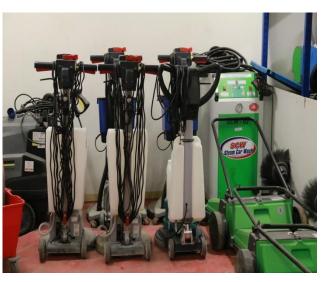

### 4Q LIST OF EQUIPMENTS

| Material Description                              | Qty nos | Capacity | Make / Model      | Make                       |
|---------------------------------------------------|---------|----------|-------------------|----------------------------|
|                                                   |         |          |                   |                            |
| MULTIPORPOSE MACHINE - SINGLE DISC                |         |          | NUMATIC           | Floor Cleaning             |
| FLOOR BUFFING MACHINE                             |         |          | NUMATIC           | Floor Buffing              |
| DRY VACCUM CLEANER SMALL BLUE COLOR               |         |          | NUMATIC           | Vacuum Cleaning            |
| WET & DRY VACCUM CLEANER - HEAVY DUTY BLUE COLOUR |         |          | NUMATIC           | Vacuum Cleaning<br>Wet/Dry |
| HEAVY DUTY BLOWER                                 |         |          | Tacony            | Blower                     |
| Scaffolding                                       |         |          | Locally Available | High raise cleaning        |
|                                                   |         |          |                   |                            |
|                                                   |         |          |                   |                            |