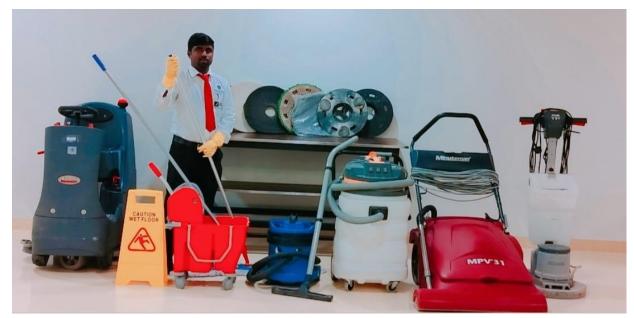

### 4Q LIST OF EQUIPMENTS

| Material Description                              | Qty nos | Capacity | Make / Model      | Make                       |
|---------------------------------------------------|---------|----------|-------------------|----------------------------|
|                                                   |         |          |                   |                            |
| MULTIPORPOSE MACHINE - SINGLE DISC                |         |          | NUMATIC           | Floor Cleaning             |
| FLOOR BUFFING MACHINE                             |         |          | NUMATIC           | Floor Buffing              |
| DRY VACCUM CLEANER SMALL BLUE COLOR               |         |          | NUMATIC           | Vacuum Cleaning            |
| WET & DRY VACCUM CLEANER - HEAVY DUTY BLUE COLOUR |         |          | NUMATIC           | Vacuum Cleaning<br>Wet/Dry |
| HEAVY DUTY BLOWER                                 |         |          | Tacony            | Blower                     |
| Scaffolding                                       |         |          | Locally Available | High raise cleaning        |
|                                                   |         |          |                   |                            |
|                                                   |         |          |                   |                            |