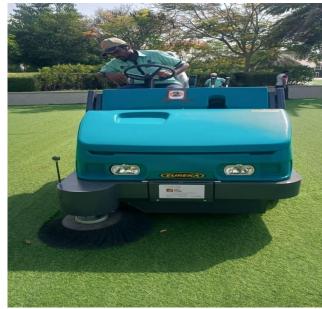

### 4Q LIST OF EQUIPMENTS

| Material Description                              | Qty nos | Capacity | Make / Model      | Make                       |
|---------------------------------------------------|---------|----------|-------------------|----------------------------|
|                                                   |         |          |                   |                            |
| MULTIPORPOSE MACHINE - SINGLE DISC                |         |          | NUMATIC           | Floor Cleaning             |
| FLOOR BUFFING MACHINE                             |         |          | NUMATIC           | Floor Buffing              |
| DRY VACCUM CLEANER SMALL BLUE COLOR               |         |          | NUMATIC           | Vacuum Cleaning            |
| WET & DRY VACCUM CLEANER - HEAVY DUTY BLUE COLOUR |         |          | NUMATIC           | Vacuum Cleaning<br>Wet/Dry |
| HEAVY DUTY BLOWER                                 |         |          | Tacony            | Blower                     |
| Scaffolding                                       |         |          | Locally Available | High raise cleaning        |
|                                                   |         |          |                   |                            |
|                                                   |         |          |                   |                            |