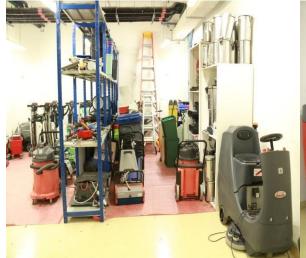

### 4Q LIST OF EQUIPMENTS

| Material Description                              | Qty nos | Capacity | Make / Model      | Make                       |
|---------------------------------------------------|---------|----------|-------------------|----------------------------|
|                                                   |         |          |                   |                            |
| MULTIPORPOSE MACHINE - SINGLE DISC                |         |          | NUMATIC           | Floor Cleaning             |
| FLOOR BUFFING MACHINE                             |         |          | NUMATIC           | Floor Buffing              |
| DRY VACCUM CLEANER SMALL BLUE COLOR               |         |          | NUMATIC           | Vacuum Cleaning            |
| WET & DRY VACCUM CLEANER - HEAVY DUTY BLUE COLOUR |         |          | NUMATIC           | Vacuum Cleaning<br>Wet/Dry |
| HEAVY DUTY BLOWER                                 |         |          | Tacony            | Blower                     |
| Scaffolding                                       |         |          | Locally Available | High raise cleaning        |
|                                                   |         |          |                   |                            |
|                                                   |         |          |                   |                            |